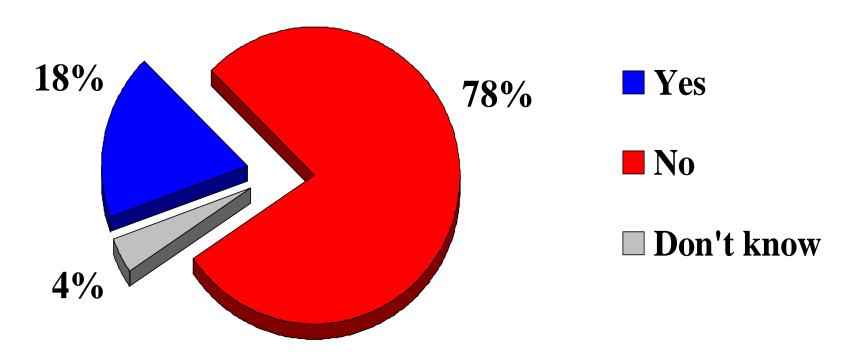

## Reproductive Cloning Should Not Be Allowed

Reproductive cloning is the use of cloning technology to create a child. Do you think that research into reproductive cloning should be allowed?