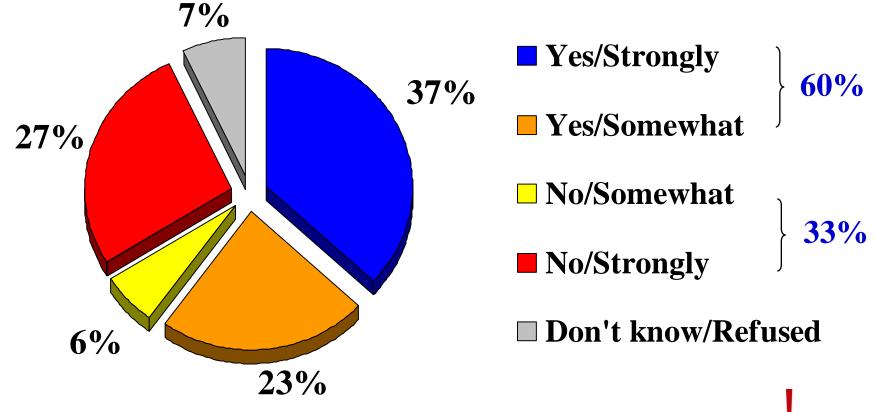

## Therapeutic Cloning Should Be Allowed

Therapeutic cloning is the use of cloning technology to help in the search for possible cures and treatments for diseases and disabilities. Do you think that research into therapeutic cloning should be allowed?