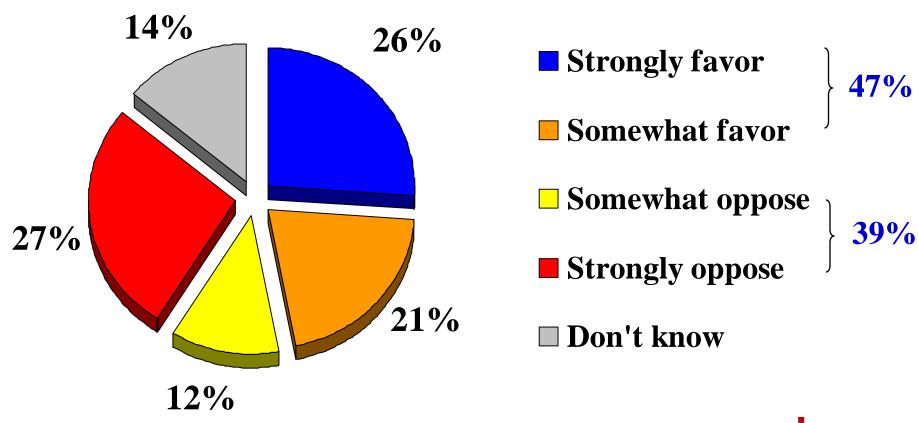

## Louisianans Favor Embryonic Stem Cell Research (ESCR)

Do you favor or oppose medical research using embryonic stem cells?