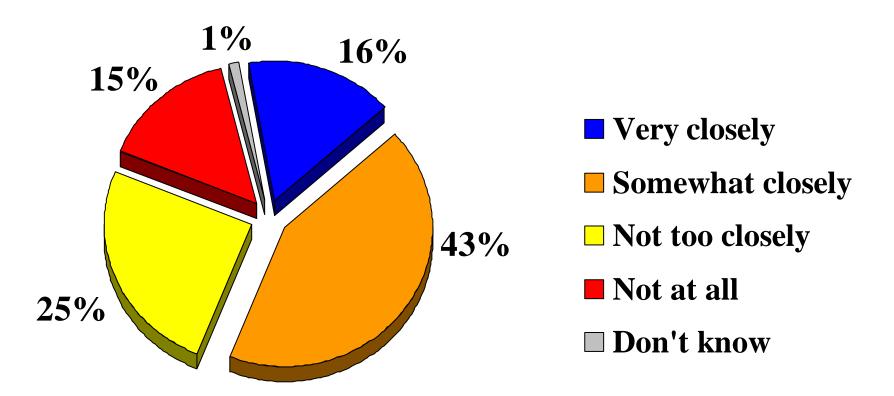

## Louisianans Following the Issue of Stem Cell Research

How closely have you been following the issue of stem cell research?